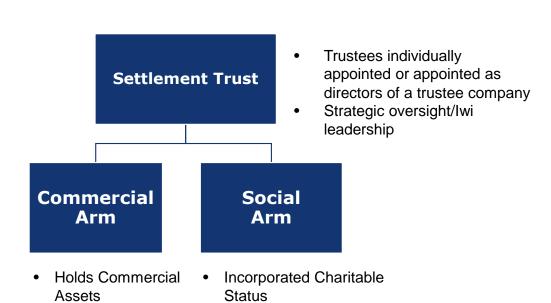

#### **Common three tier structure**

| Entity         | Governors protected from commercial risk | Tax efficient. | Charitable status safe. |
|----------------|------------------------------------------|----------------|-------------------------|
| Parent trust   |                                          |                | NA                      |
| Commercial arm |                                          |                | NA                      |
| Charitable arm |                                          |                |                         |

In all three arms Trustees / governors are protected from personal liability for commercial activities and Tax is minimised as appropriate.