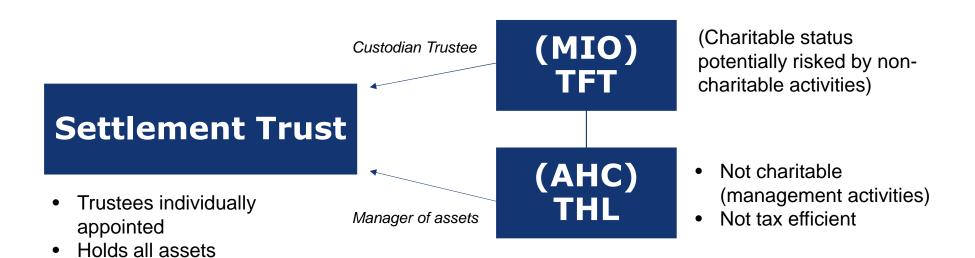

#### TIA

- Trustees appointed as directors of company (the Guardian Trustee). Directors protected by the limited liability of that company
- Holds own assets in name of Guardian Trustee
- Can use THL board personnel as a committee for asset management and not THL itself

- Charitable Group
- Trustees protected
- Charitable state enabled
- Tax efficient
- Note THL is not a necessary part of the Structure legally