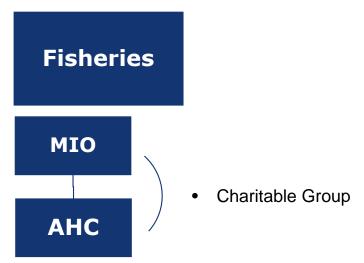

# **Tapuika Structure**

Trustees not protected

# **Tapuika Structure**

| Entity         | Governors protected from commercial risk | Tax efficient. | Charitable status safe. |
|----------------|------------------------------------------|----------------|-------------------------|
| Parent trust   | ×                                        |                | NA                      |
| Commercial arm |                                          |                |                         |
| Charitable arm |                                          | ×              | ×                       |

Governors are not all being provided with protection from personal liability and taxation of charitable assets has been compromised.